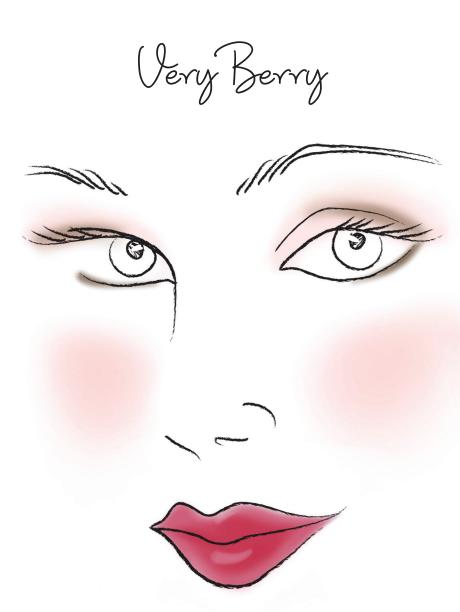

## cheeks

blush: Sweep just blushing in shade dollhouse on the apples of the cheeks and blend upward using the mark. blush + bronzer brush.

## eyes

lid: Prep the eyes by applying please hold eye primer. Then sweep i-mark in shade tiki from the lash line to the crease of the eye.

eyeliner: For just a hint of drama, accentuate the outer corner and bottom lash line with no place to run in shade fory brown.

## lips

lipstick: Apply make it rich in shade royale.