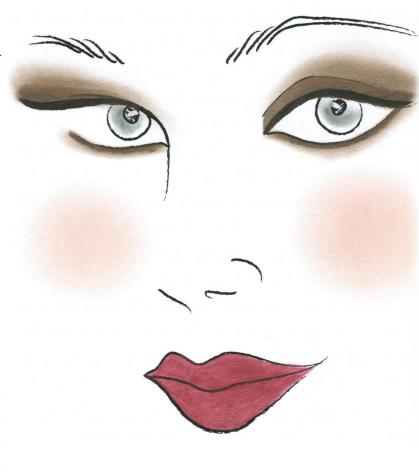

## face

foundation: Apply powder buff all over the face using the mark. powder brush.

concealer: Apply good riddance under the eyes and around the rose.

Inside the mark. studio

## cheeks

blush: Dust good glowing in shade came glo onto the apples of the cheeks. Then use touch & glow to highlight the cheekbones using the mark. angled contour face brush.

## eyes

base: Prep the eyes with please hold eye primer.

lid: Apply keep it joing in exposure (light shade) to the inner eyelid as a highlighter using the mark. flat eyeliner brush.

crease: Apply i-mark in tiki in the creases using the mark. andled contour eye shadow brush.

eyeliner: Apply keep it soins in exposure (dark shade) along the top and bottom lash lines using the mark. flat eyeliner brush. Smudge i-mark in tiki along the bottom lashes using the mark. eyeliner brush. Apply on the edge in deo to the top lash line.

mascara: Brush two coats of make it big in raven onto lashes.

## lips

lipstick: Combine lipslick shades whiney and chacha and apply them to the lips.

lip gloss: Apply lots of lacquer in pop.

artist Mai Quynh