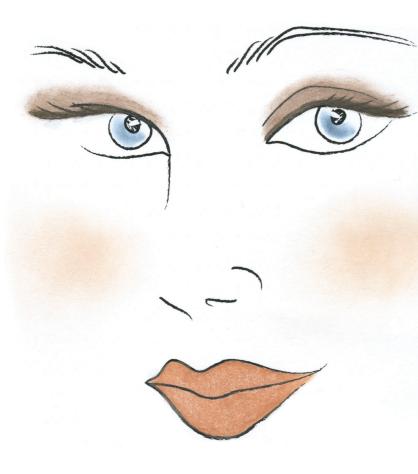

## face

foundation: Apply speedway do everything makeup using the mark. foundation brush where needed.

bronzer: Apply flow dacious in shimmied up using the mark. blush + bronzer brush. Apply all over face, concentrating on cheeks and forehead.

## cheeks

blush: Dust good glowing mosaic blush in shade sandy using the mark. angled contour face brush on cheekbones, starting at the apples of the cheeks and working backwards.

## eyes

lid: Apply keep it going in exposure (light shade) all over lids from lash lines to creases.

eyeliner: Apply keep it going in exposure (dark shade) along the upper lash lines using the mark. flat eyeliner brush. Smudge i-mark in tiki along the bottom lashes using the mark. eyeliner brush. Apply on the edge in cleo to the top lash lines.

mascara: Brush two coats of scanda-lash in blacklash onto lashes.

## lips

lipstick: Apply lipslick in shade bare hug using the mark. hook up lip brush.

ashley źreene new year

artist Mai Quynh